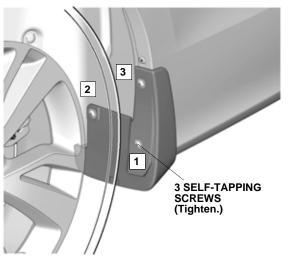

 Secure the left rear splash guard with the three self-tapping screws in the order shown below.
 NOTE: Make sure there is no gap between the left rear splash guard and the bumper. If there is a gap, loosen the self-tapping screws, hold the splash guard against the bumper, and retighten the screws.