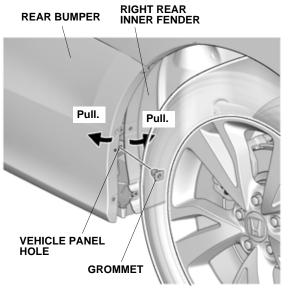

8. Pull apart the rear bumper and the left rear inner fender. Install one grommet on the vehicle panel hole.

9. Install the self-tapping screw removed in step 6.

QF70601AH

10. Loosely install the left rear splash guard on the rear bumper and left rear inner fender with three self-tapping screws, and install the clip removed in step 6.

14. Pull apart the rear bumper and the right rear inner fender. Install one grommet on the vehicle panel hole.

- QF70605BH
- 15. Install the self-tapping screw removed in step 12.

 Install one spring nut into the right rear inner fender hole.
 NOTE: Make sure to install the spring put in the