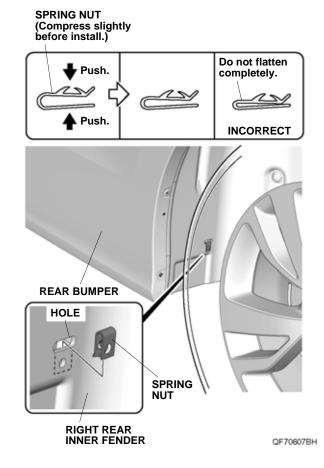

14. Pull apart the rear bumper and the right rear inner fender. Install one grommet on the vehicle panel hole.

- QF70605BH
- 15. Install the self-tapping screw removed in step 12.

 Install one spring nut into the right rear inner fender hole.
 NOTE: Make sure to install the spring put in the

NOTE: Make sure to install the spring nut in the correct orientation.

17. Loosely install the right rear splash guard on the rear bumper and spring nut with three self-tapping screws and clip.

 Secure the right rear splash guard with the three self-tapping screws in the order shown below.
 NOTE: Make sure there is no gap between the right rear splash guard and the bumper. If there is a gap, loosen the self-tapping screws, hold the splash guard against the bumper, and retighten the screws.