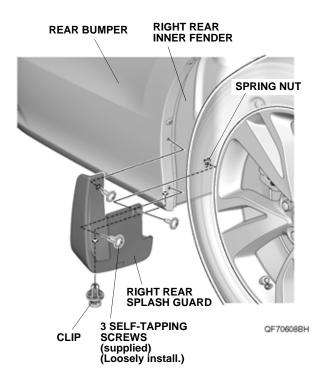

NOTE: Make sure to install the spring nut in the correct orientation.

17. Loosely install the right rear splash guard on the rear bumper and spring nut with three self-tapping screws and clip.

 Secure the right rear splash guard with the three self-tapping screws in the order shown below.
 NOTE: Make sure there is no gap between the right rear splash guard and the bumper. If there is a gap, loosen the self-tapping screws, hold the splash guard against the bumper, and retighten the screws.