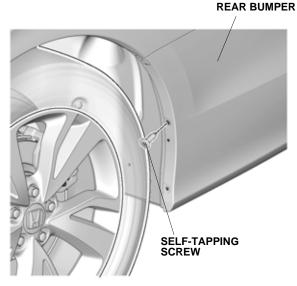

#### Installing the Rear Splash Guards

6. Remove the three self-tapping screws and one clip from the rear bumper and left rear inner fender.

 Locate the recessed mark. Using a pushpin, pierce the rear bumper at the recessed mark. NOTE: Make sure to pierce the recessed mark perpendicular to the rear bumper.

QF70602AH

12. Remove the two self-tapping screws from the right side of the rear bumper.

 Locate the recessed mark. Using a pushpin, pierce the rear bumper at the recessed mark. NOTE: Make sure to pierce the recessed mark perpendicular to the rear bumper.