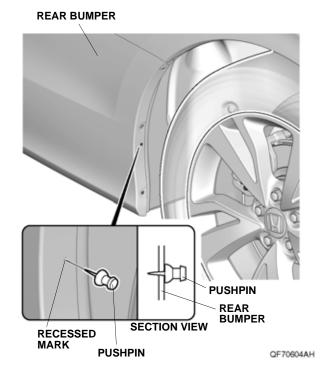

#### Installing the Rear Splash Guards

6. Remove the three self-tapping screws and one clip from the rear bumper and left rear inner fender.

 Locate the recessed mark. Using a pushpin, pierce the rear bumper at the recessed mark. NOTE: Make sure to pierce the recessed mark perpendicular to the rear bumper.

QF70602AH

12. Remove the two self-tapping screws from the right side of the rear bumper.

 Locate the recessed mark. Using a pushpin, pierce the rear bumper at the recessed mark. NOTE: Make sure to pierce the recessed mark perpendicular to the rear bumper.