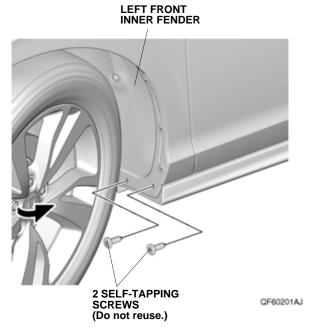

#### Installing the Front Splash Guards

1. Turn the steering wheel fully counterclockwise.

2. Remove the two self-tapping screws from the left front inner fender.

3. Using a pushpin, pierce the center of the two clips on the left front inner fender.