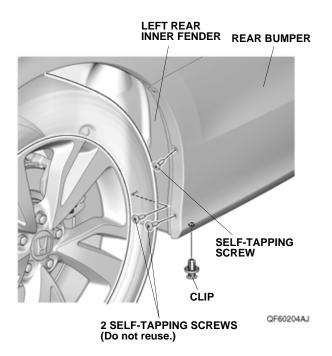

#### Installing the Rear Splash Guards

6. Remove the three self-tapping screws and one clip from the rear bumper and left rear inner fender.

 Locate the recessed mark. Using a pushpin, pierce the rear bumper at the recessed mark. NOTE: Make sure to pierce the recessed mark perpendicular to the rear bumper.