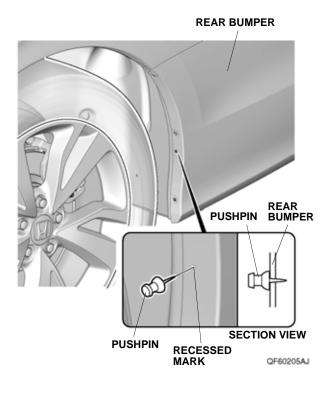

#### Installing the Rear Splash Guards

6. Remove the three self-tapping screws and one clip from the rear bumper and left rear inner fender.

 Locate the recessed mark. Using a pushpin, pierce the rear bumper at the recessed mark. NOTE: Make sure to pierce the recessed mark perpendicular to the rear bumper.