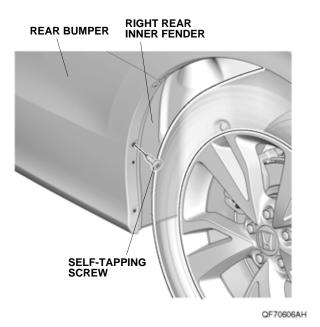

QF70602AH

12. Remove the two self-tapping screws from the right side of the rear bumper.

 Locate the recessed mark. Using a pushpin, pierce the rear bumper at the recessed mark. NOTE: Make sure to pierce the recessed mark perpendicular to the rear bumper.