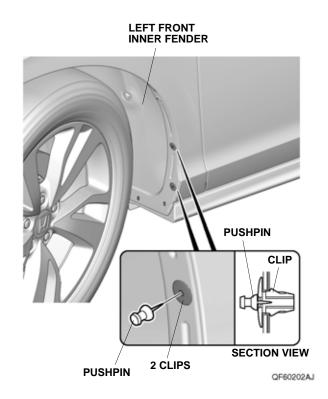

#### Installing the Front Splash Guards

1. Turn the steering wheel fully counterclockwise.

2. Remove the two self-tapping screws from the left front inner fender.

3. Using a pushpin, pierce the center of the two clips on the left front inner fender.