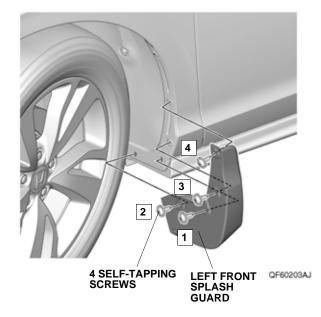

4. Secure the left front splash guard with four selftapping screws in the order shown below. NOTE: Make sure there is no gap between the left front splash guard and the vehicle body. If there is a gap, loosen the self-tapping screws, hold the splash guard against the body, and retighten the screws.