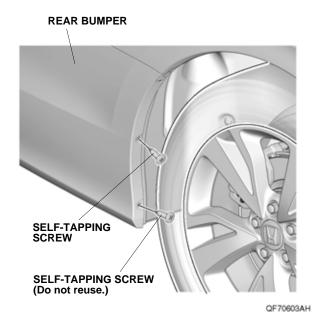

#### Installing the Rear Splash Guards

6. Remove the three self-tapping screws and one clip from the rear bumper and left rear inner fender.

 Locate the recessed mark. Using a pushpin, pierce the rear bumper at the recessed mark. NOTE: Make sure to pierce the recessed mark perpendicular to the rear bumper.

QF70602AH

12. Remove the two self-tapping screws from the right side of the rear bumper.

 Locate the recessed mark. Using a pushpin, pierce the rear bumper at the recessed mark. NOTE: Make sure to pierce the recessed mark perpendicular to the rear bumper.