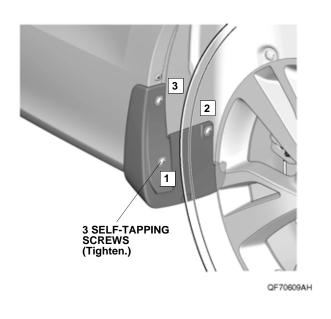

NOTE: Make sure to install the spring nut in the correct orientation.

17. Loosely install the right rear splash guard on the rear bumper and spring nut with three self-tapping screws and clip.

 Secure the right rear splash guard with the three self-tapping screws in the order shown below.
 NOTE: Make sure there is no gap between the right rear splash guard and the bumper. If there is a gap, loosen the self-tapping screws, hold the splash guard against the bumper, and retighten the screws.