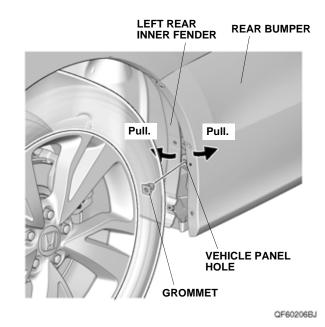

8. Pull apart the rear bumper and the left rear inner fender. Install one grommet on the vehicle panel hole.

9. Install the self-tapping screw removed in step 6.

QF70601AH

10. Loosely install the left rear splash guard on the rear bumper and left rear inner fender with three self-tapping screws, and install the clip removed in step 6.