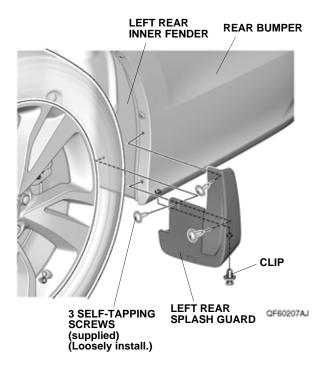

 Secure the left rear splash guard with the three self-tapping screws in the order shown below.
 NOTE: Make sure there is no gap between the left rear splash guard and the bumper. If there is a gap, loosen the self-tapping screws, hold the splash guard against the bumper, and retighten the screws.